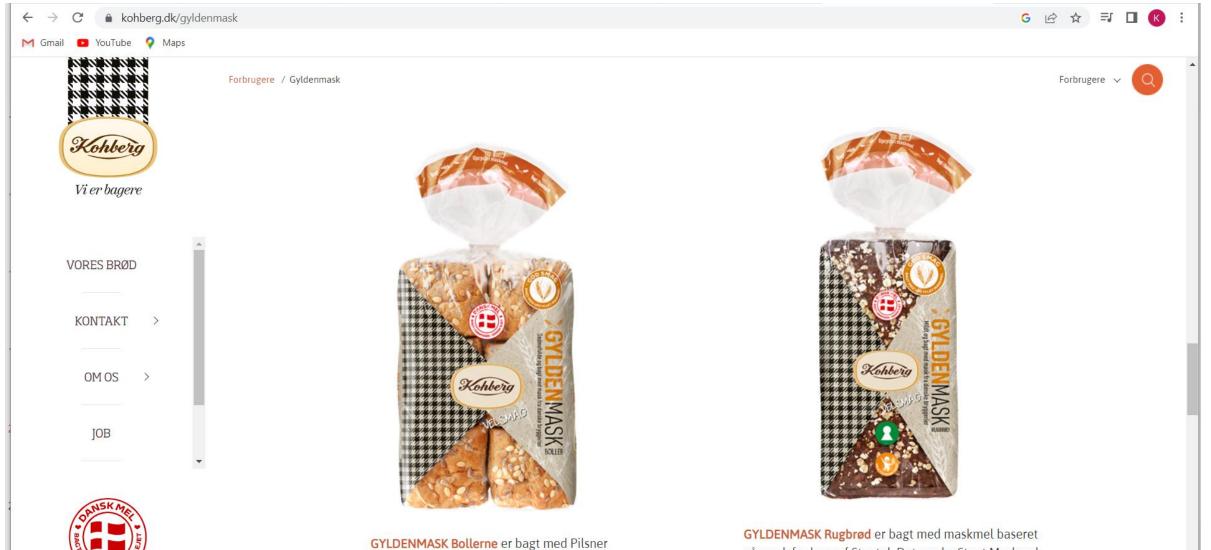

# We cannot develop a circular food system

that can feed the world

with the most sustainable food

ALONE

Have courage start acting

GYLDENMASK Rugbrød er bagt med maskmel baseret på mask fra bryg af Stoutøl. Det mørke Stout Maskmel indeholder både byg, hvede, rug og havre – og har en dyb og intens smag.

Dilcoor Machinal gar CVI DENIMASK ballor fuldo af

Maskmel fra Agrain® - en specialmel af bygmalt,

der stammer fra brygning af pilsnerøl.