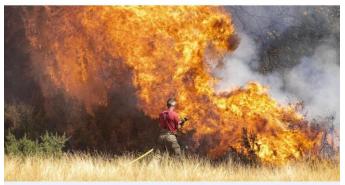

Fast track to a sustainable future

Forecast for the Arctic in a weeks' time. A massive heat blob of up to 20C above average sitting at the top of the world.

**Oversæt** Tweet

AGRAIN

 $\rightarrow$  Del

 $\leftarrow$ Thomas Høgenhaven likede